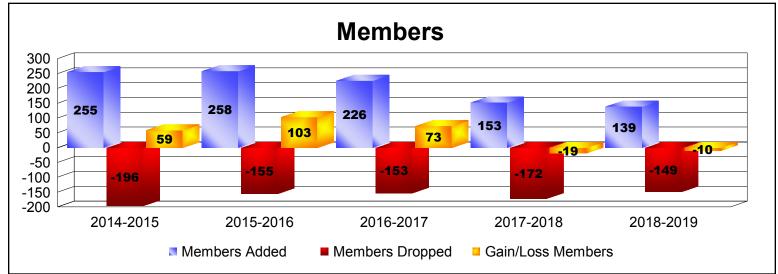

District 337 E

As of June 2019 Cumulative

| Year      | New<br>Clubs | Dropped<br>Clubs | Gain/<br>Loss<br>Clubs | New<br>Members | Charter<br>Members | Reinstate<br>Members | Transfer<br>Members | Total<br>Member<br>Added | Total<br>Members<br>Dropped | Gain/<br>Loss<br>Members |
|-----------|--------------|------------------|------------------------|----------------|--------------------|----------------------|---------------------|--------------------------|-----------------------------|--------------------------|
| 2014-2015 | 1            | -2               | -1                     | 179            | 54                 | 4                    | 18                  | 255                      | -196                        | 59                       |
| 2015-2016 | 1            | 0                | 1                      | 226            | 23                 | 7                    | 2                   | 258                      | -155                        | 103                      |
| 2016-2017 | 0            | -1               | -1                     | 221            | 5                  | 0                    | 0                   | 226                      | -153                        | 73                       |
| 2017-2018 | 1            | -2               | -1                     | 130            | 21                 | 2                    | 0                   | 153                      | -172                        | -19                      |
| 2018-2019 | 0            | 0                | 0                      | 129            | 0                  | 3                    | 7                   | 139                      | -149                        | -10                      |
| Average   | 1            | -1               | 0                      | 177            | 21                 | 3                    | 5                   | 206                      | -165                        | 41                       |