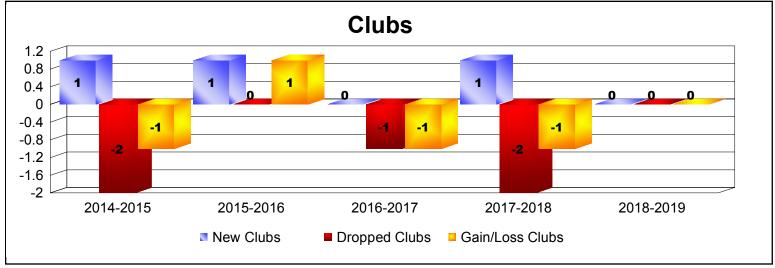

District 337 E

As of June 2019 Cumulative

| Year      | New<br>Clubs | Dropped<br>Clubs | Gain/<br>Loss<br>Clubs | New<br>Members | Charter<br>Members | Reinstate<br>Members | Transfer<br>Members | Total<br>Member<br>Added | Total<br>Members<br>Dropped | Gain/<br>Loss<br>Members |
|-----------|--------------|------------------|------------------------|----------------|--------------------|----------------------|---------------------|--------------------------|-----------------------------|--------------------------|
| 2014-2015 | 1            | -2               | -1                     | 179            | 54                 | 4                    | 18                  | 255                      | -196                        | 59                       |
| 2015-2016 | 1            | 0                | 1                      | 226            | 23                 | 7                    | 2                   | 258                      | -155                        | 103                      |
| 2016-2017 | 0            | -1               | -1                     | 221            | 5                  | 0                    | 0                   | 226                      | -153                        | 73                       |
| 2017-2018 | 1            | -2               | -1                     | 130            | 21                 | 2                    | 0                   | 153                      | -172                        | -19                      |
| 2018-2019 | 0            | 0                | 0                      | 129            | 0                  | 3                    | 7                   | 139                      | -149                        | -10                      |
| Average   | 1            | -1               | 0                      | 177            | 21                 | 3                    | 5                   | 206                      | -165                        | 41                       |